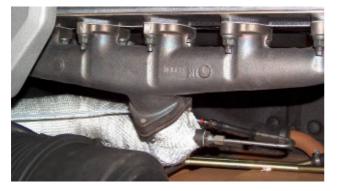

## GfA-Diesel partikel filter system installed in Toyota forklift Type 02-7 FD 40

The exhaust back pressure pipe has to get welded onto the exhaust pipe directly under the manifold. The pipe has to be completely isolated. (First wrap around the isolation mat, than re-wind the self-adhesive band around it.)