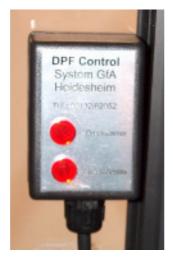

The pressure monitoring unit is installed in the drivers cabin and is good visible.

The control unit is installed in the engine compartment.