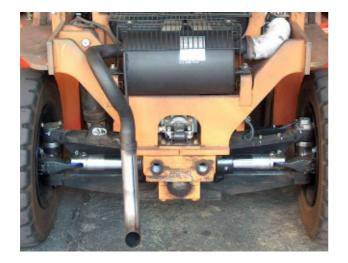

## GfA-Diesel partikel filter system installed in Toyota forklift Type 02-7 FD 40

The exhaust back pressure pipe has to get welded onto the exhaust pipe directly under the manifold. The pipe has to be completely isolated. (First wrap around the isolation mat, than re-wind the self-adhesive band around it.)