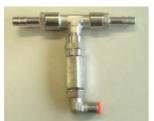

The dosing unit for additive KAT-2000 is mounted left behind the driver to the cabinframe. Important: The mounting bracket of the dosing unit must be connected to negative (-).

The check valve has to get installed into the fuel pipe between tank and fuel filter