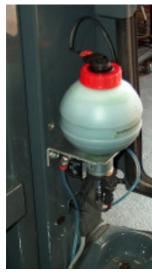

The dosing unit for additive KAT-2000 is mounted left behind the driver to the cabinframe. Important: The mounting bracket of the dosing unit must be connected to negative (-).

The check valve has to get installed into the fuel pipe between tank and fuel filter