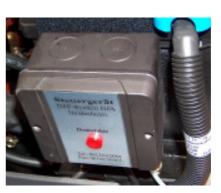

The pressure monitoring unit is installed in the drivers cabin and is good visible.

The control unit is installed in the engine compartment.